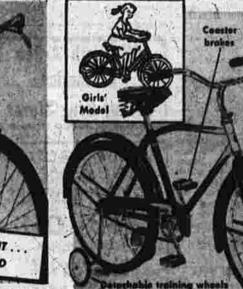

Assembles very easily Won't rust? BASEMENT

Ball-booting bangars for chains

bround states

Hot-disped 730 lb. tost chains

26" 3-SPEED BIKE at a SAVINGS PRICE

· Adjustable handle bar with extension · Men's and women's styles

steel frame, ball-bearing

action, easy-ride spring saddle, rubber grips. Boys in red-and-white, girls'

SALE

of 'get-away' power. Sturdy

815 MAIN ST.

20" BICYCLES

· Chrome-plated rims, fenders and chain guard