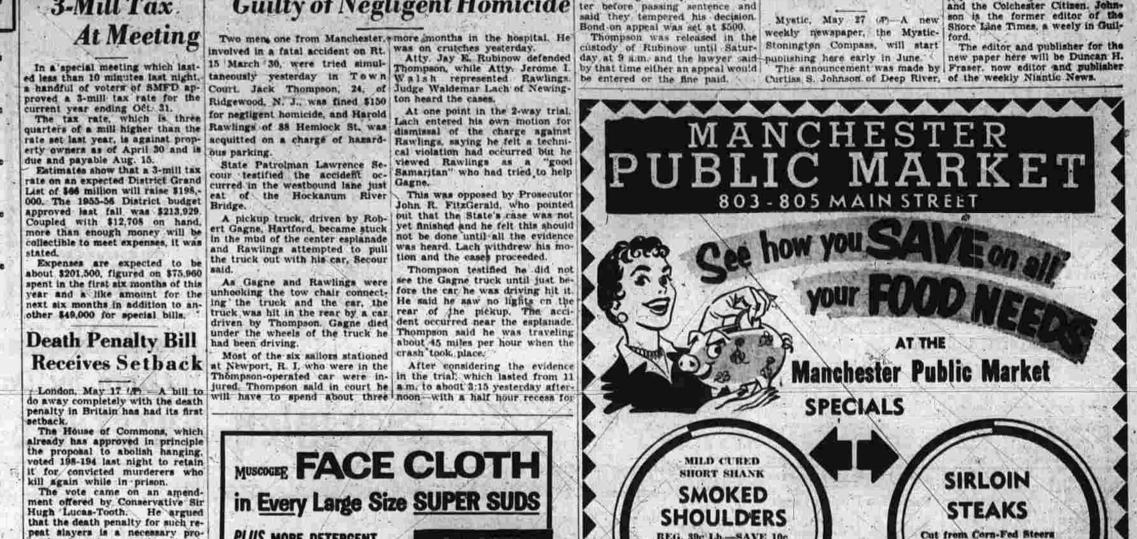

### See 3-Mill Tax Supporting Townwide Fire Department

answers are given.
In determining the \$287,691 If the district were switched to budget, the committee added the the town system, the burden \$206,329 figure for the South would shift toward the home own-3206.329 figure for the South would shift toward the nome ownManchester Fire District to \$17,870 for the MFD and then added from the commercial and in\$43,992 as the salaries of the nine new men.

The funeral of Frank 1. Waters, etc. was held at dustrial firms, which have higher property valuations.

The funeral of Frank 1. Waters, etc. was held at 2:30 yesterday afternoon in the Second Congregational Church. The Rev. Arnold W. Tozer, minis-