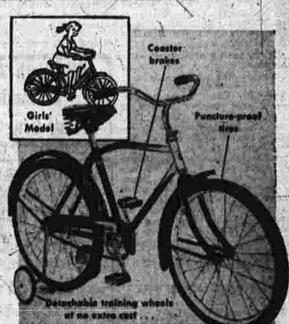

Assembles very easily Won't rust? BASEMENT

Ball-booting bangars for chains

bround states

Hot-disped 730 lb. tost chains

26" 3-SPEED BIKE at a SAVINGS PRICE

· Adjustable handle bar with extension · Men's and women's styles

steel frame, ball-bearing

action, easy-ride spring saddle, rubber grips. Boys in red-and-white, girls'

SALE

of 'get-away' power. Sturdy

815 MAIN ST.

20" BICYCLES

· Chrome-plated rims, fenders and chain guard