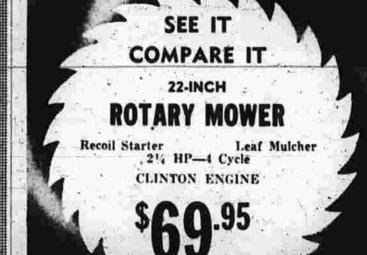

|   | Less batteries Each 69C                                                                    |
|---|--------------------------------------------------------------------------------------------|
|   | WHITE GARDEN FENCE. 3' long by 12" high                                                    |
|   | 50 LBS. DRICONURE. Dehydrated organic \$2.60 fertilizer. Ideal for lawns, garden, flowers. |
| ĺ | 5-10-5 FERTILIZER. \$3.65                                                                  |
|   | 18" ROTARY POWER MOWER. Penn Mower. Clinton 14 HP motor. SPECIAL                           |
|   | GRASS SEED 5 Ibe - \$1 60                                                                  |